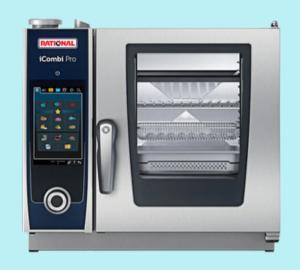

## Combi Pro® 6-Half Size Combi Oven

Electric, Intelligent cooking system with (4) assistants
85° to 572°F temperature range,
quick clean, care control, eco mode,
6-point core temperature probe,
retractable hand shower, Ethernet
interface, Wi-Fi enabled,
208/240v/60/3-ph, 10.8 kW ENERGY
STAR-®

## **INCLUDED:**

- UltraVent Plus ventless recirculating condensation hood (no need to install oven under a pre-existing hood)
- Mobile Oven Stand

SPECIAL PRICE FOR THIS PACKAGE - CI \$17,692.42

CONTACT YOUR SALES REP OR CALL 949-8356